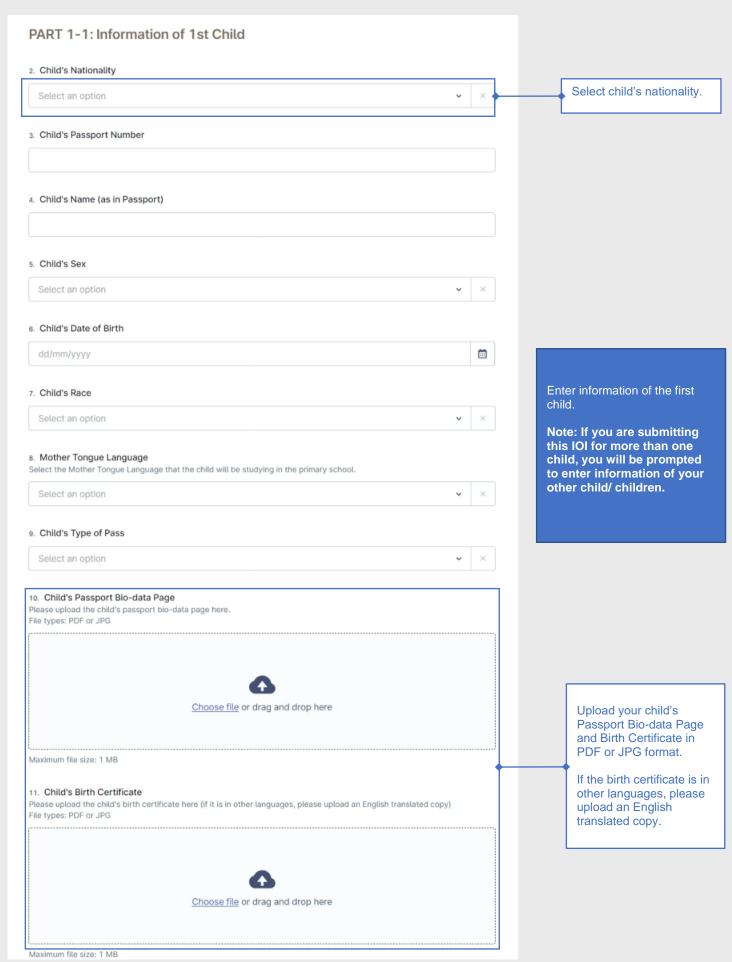

## PRIMARY ONE REGISTRATION EXERCISE

Online Indication of Interest (IOI) for Non-Singapore Citizen / Non-Permanent Resident Children Seeking Admission to Primary One in 2025

Step-By-Step Guide

#### Step 1: Online form page



#### Step 2: Indicate number of children making Indication of Interest (IOI)



## Step 3: Information on registering child/ children



## PART 1-3: Information of 3rd Child

Child must meet the following criteria:

- a. Sibling of the first or second child; and
- b. Non-SC / Non-PR; and
- c. Born between 2 Jan 2018 and 1 Jan 2019 (both dates inclusive)

MOE will contact you via email on your third child's information. Please continue to complete and submit the form for the first and/or second child.

If you are submitting this IOI for more than 2 children, MOE will contact you to request for information for your other child/children

## Step 4: Information of sibling currently studying in a Singapore national school

| PART 2: INFORMATION OF SIBLING CONTROL SINGAPORE NATIONAL SCHOOL                         | URRENTLY STUDYING IN A                     |