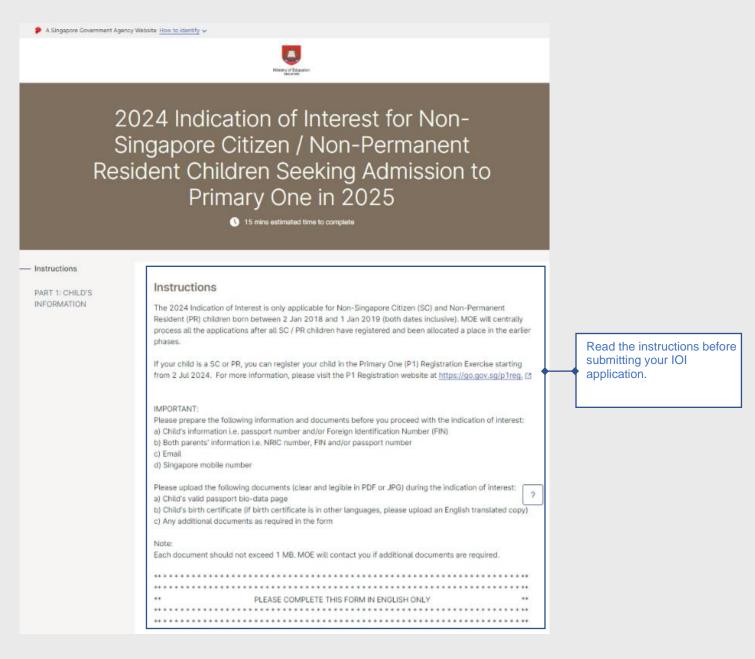

## PRIMARY ONE REGISTRATION EXERCISE

Online Indication of Interest (IOI) for Non-Singapore Citizen / Non-Permanent Resident Children Seeking Admission to Primary One in 2025

Step-By-Step Guide

#### Step 1: Online form page



#### Step 2: Indicate number of children making Indication of Interest (IOI)



## Step 3: Information on registering child/ children



## PART 1-3: Information of 3rd Child

Child must meet the following criteria:

- a. Sibling of the first or second child; and
- b. Non-SC / Non-PR; and
- c. Born between 2 Jan 2018 and 1 Jan 2019 (both dates inclusive)

MOE will contact you via email on your third child's information. Please continue to complete and submit the form for the first and/or second child.

If you are submitting this IOI for more than 2 children, MOE will contact you to request for information for your other child/children

## Step 4: Information of sibling currently studying in a Singapore national school

| PART 2: INFORMATION OF SIBLING CONTROL SINGAPORE NATIONAL SCHOOL