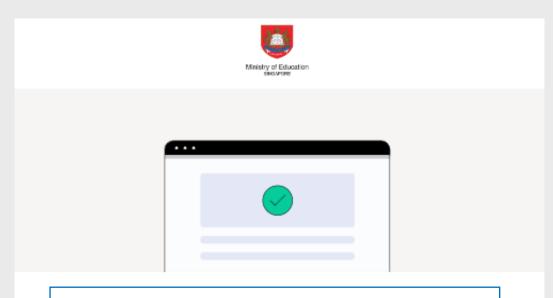

Step 8: Upon successful submission of the IOI

# You have successfully submitted your online indication of interest.

A copy of the submitted form has been emailed to you.

MOE will centrally process all the applications after all Singapore Citizen (SC) / Permanent Resident (PR) children have registered and been allocated a place in the earlier phases.

#### IMPORTANT:

Your IOI has been successfully submitted when you see this message.