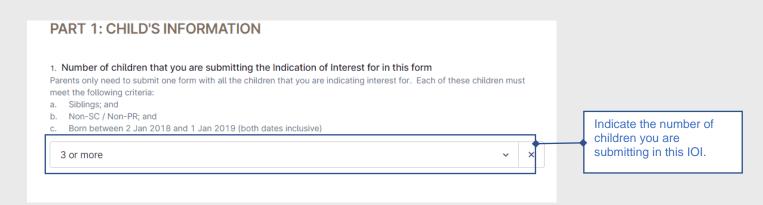

## PRIMARY ONE REGISTRATION EXERCISE

Online Indication of Interest (IOI) for Non-Singapore Citizen / Non-Permanent Resident Children Seeking Admission to Primary One in 2025

Step-By-Step Guide

#### Step 1: Online form page



#### Step 2: Indicate number of children making Indication of Interest (IOI)



## Step 3: Information on registering child/ children



## PART 1-3: Information of 3rd Child

Child must meet the following criteria:

- a. Sibling of the first or second child; and
- b. Non-SC / Non-PR; and
- c. Born between 2 Jan 2018 and 1 Jan 2019 (both dates inclusive)

MOE will contact you via email on your third child's information. Please continue to complete and submit the form for the first and/or second child.

If you are submitting this IOI for more than 2 children, MOE will contact you to request for information for your other child/children

## Step 4: Information of sibling currently studying in a Singapore national school

| PART 2: INFORMATION OF SIBLING CONTROL SINGAPORE NATIONAL SCHOOL                         | URRENTLY STUDYING IN A                     |