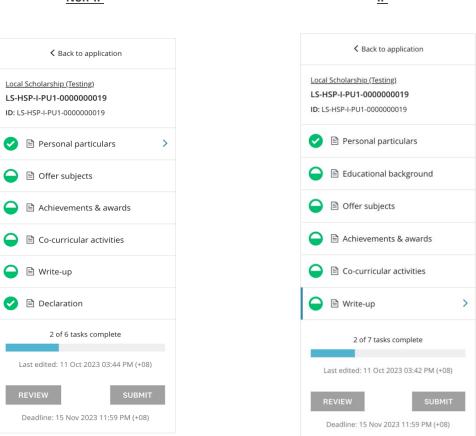

4. The application screen will display a list of tasks on the application form. All tasks must be mark as completed before you can submit the application.

|                                                                                                                                                                                                                                                                                                                                                                                                                                                                                                                                                                                                                                                                                                                                                                                                                                                                                                                                                                                                                                                                                                                                                                                                                                                                                                                                                                                                                                                                                                                                                                                                                                                                                                                                                                                                                                                                                                                                                                                                                                                                                                                               |   |         | tions STG Applica | ancorr |
|-------------------------------------------------------------------------------------------------------------------------------------------------------------------------------------------------------------------------------------------------------------------------------------------------------------------------------------------------------------------------------------------------------------------------------------------------------------------------------------------------------------------------------------------------------------------------------------------------------------------------------------------------------------------------------------------------------------------------------------------------------------------------------------------------------------------------------------------------------------------------------------------------------------------------------------------------------------------------------------------------------------------------------------------------------------------------------------------------------------------------------------------------------------------------------------------------------------------------------------------------------------------------------------------------------------------------------------------------------------------------------------------------------------------------------------------------------------------------------------------------------------------------------------------------------------------------------------------------------------------------------------------------------------------------------------------------------------------------------------------------------------------------------------------------------------------------------------------------------------------------------------------------------------------------------------------------------------------------------------------------------------------------------------------------------------------------------------------------------------------------------|---|---------|-------------------|--------|
| O of 6 tasks complete Last edited: 9 Oct 2023 03:52 PM (+08)  REVIEW SUBMIT Deadline: 15 Nov 2023 11:59 PM (+08)  Vour tasks  Personal particulars Cannot be modified  Personal particulars Cannot be mo | Y | Preview |                   |        |

### 2.2 Enter task data

You may complete the tasks in any order. For each task

- a. Click on Save & Continue Editing to save the information as draft OR
- b. Click on **Mark As Complete** if no other changes are expected and you want to mark the task as complete.

All tasks should be marked as complete before you can submit the application.