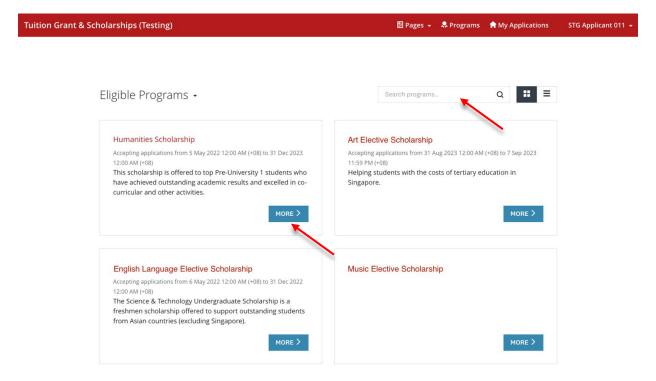

2. Search for the scholarship program by name and click on **More** once you have located it.

3. Read the information provided about the scholarship program and click on **Apply** to apply for the scholarship.