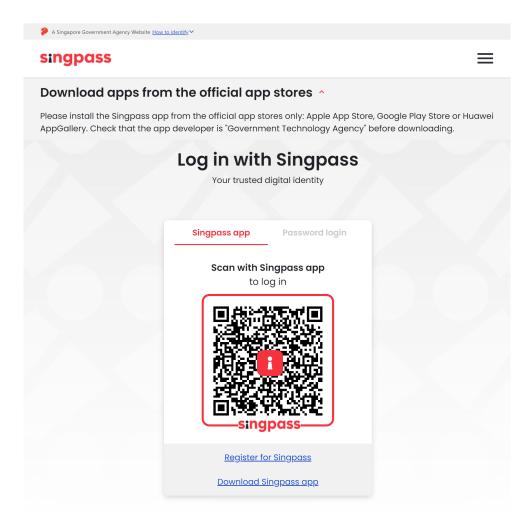

### Click on Log in with Singpass.

**Note:** You are encouraged to log in via Singpass. However, if you do not have a functional Singpass, you may <u>Register as a new user</u>.

### 1.1 Singpass Login

Please follow these steps to login using your Singpass:

1. Log in with Singpass by scanning the QR code or using the password login.

a) If your information has not been verified previously, you will be prompted to confirm your name and email.