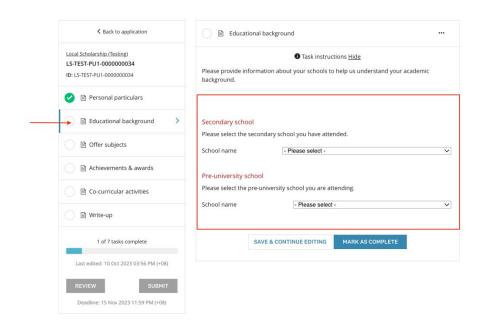

#### Educational background (only applicable for IP students) 2.2.2

This task is only viewable by IP students. Indicate your educational background by selecting the name of the Secondary school attended and the Pre-university school that you are attending. Table 1: Task list for Non-IP students Vs. IP students

Non-IP

IP

Tuition Grant & Scholarships