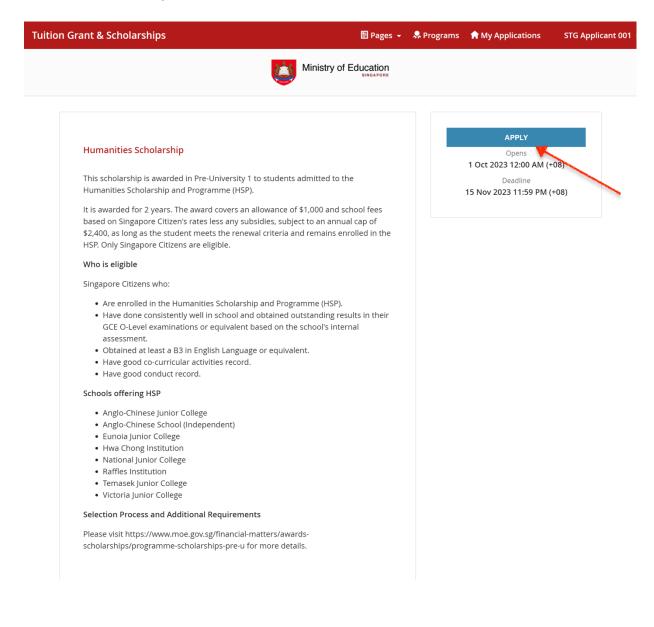

2. Search for the scholarship program by name and click on **More** once you have located it.

3. Read the information provided about the scholarship program and click on **Apply** to apply for the scholarship.