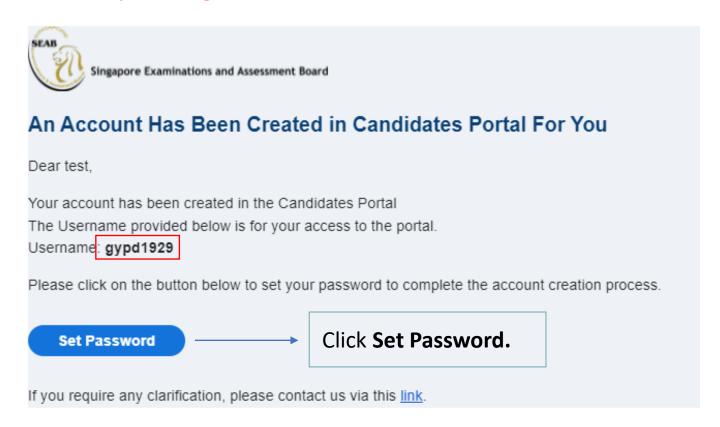

Once your account is created, an email will be sent to your valid personal email address with the Account Username and instructions to set your password. Please check your spam folder if you do not receive the email. This is the Username for all subsequent logins.

Open the email that was sent to you and click on **Set Password** to set a password for your account. The system-generated Username cannot be changed.

After setting your password, you can now sign in using your system-generated Username and Password you have set.