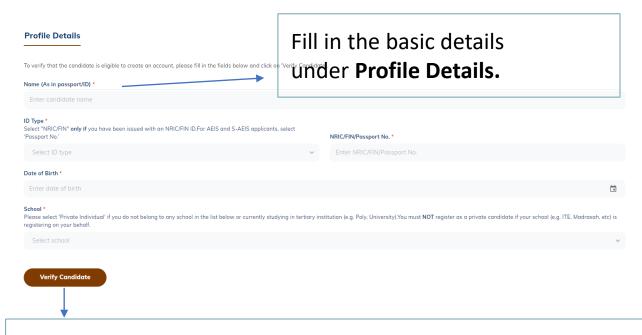

How to fill in your particulars in the required fields.

Click **Verify Candidate** for eligibility check before filling in the rest of the particulars.

All applicants are required to update their residential addresses to ensure that they remain contactable.