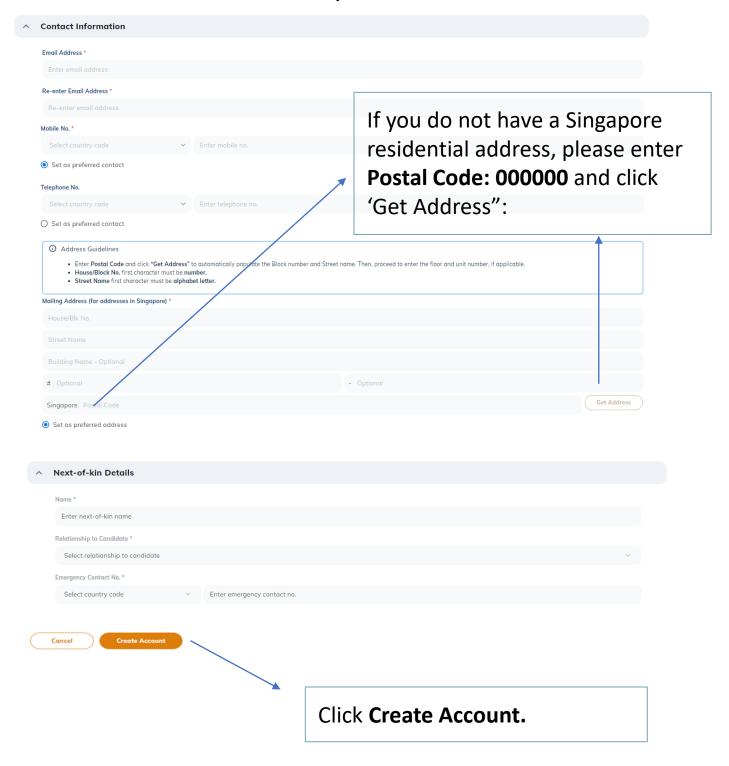

How to fill in your particulars in the required fields.

Click **Verify Candidate** for eligibility check before filling in the rest of the particulars.

All applicants are required to update their residential addresses to ensure that they remain contactable.