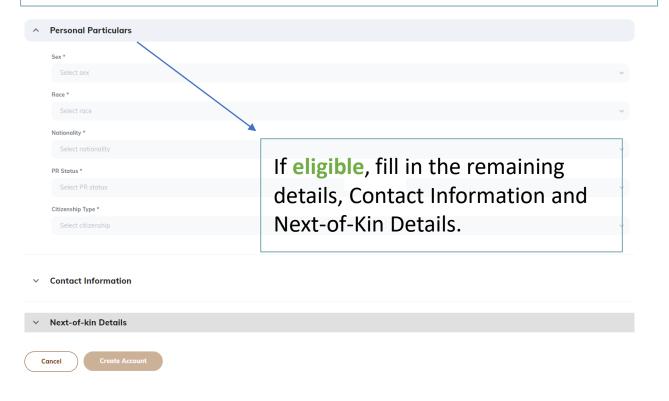

How to fill in your particulars in the required fields.

Click **Verify Candidate** for eligibility check before filling in the rest of the particulars.

All applicants are required to update their residential addresses to ensure that they remain contactable.