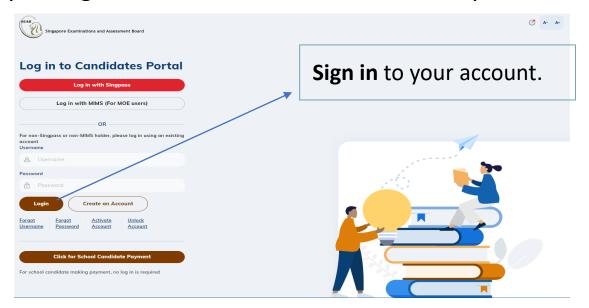

Once you have signed in, the next screen will prompt you to enter the One-Time Password (OTP) sent via Email or SMS (only for Singapore-registered mobile number). Click Submit after keying in the OTP in the required field.