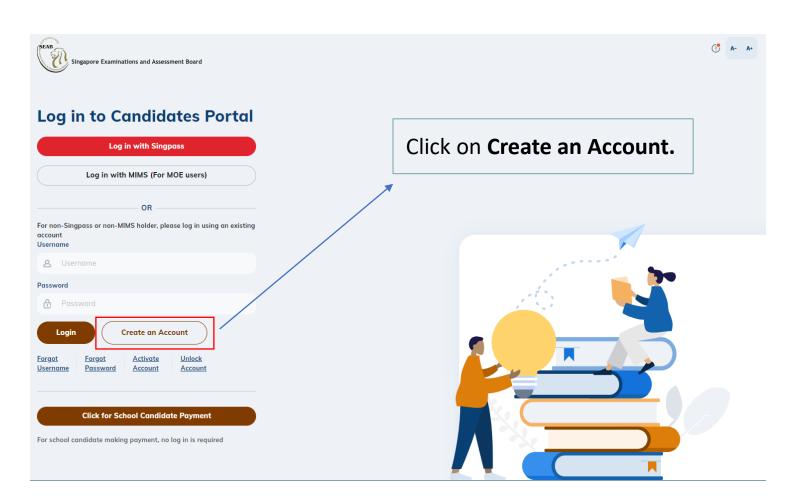

#### Instructions to create an account

- 1. Use a valid personal email address to complete the following steps to create an account.
- 2. Access the Candidates Portal via <a href="https://myexams.seab.gov.sg/auth/login">https://myexams.seab.gov.sg/auth/login</a>
- 3. From the Candidates Portal login page, click on **Create an Account** to setup an account.